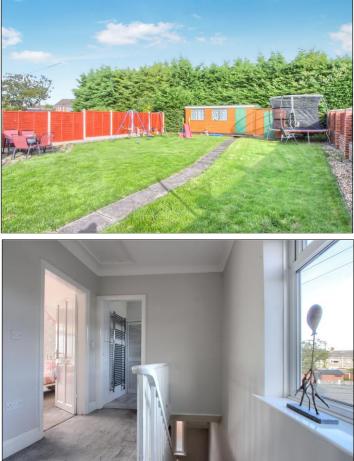

### **GARDENS & GARAGE**

To the front there is a neat front garden laid to lawn and an imprinted concrete driveway providing off road parking for multiple vehicles leading to a large single detached garage. To the rear there is a large, enclosed garden mainly laid to lawn with patio area and path.