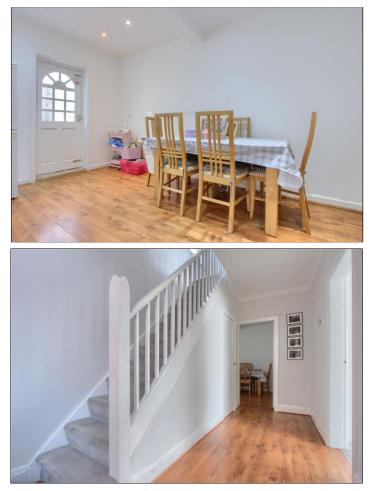

### HALLWAY

LOUNGE - 7.21m (23'8") x 4.3m (14'1") into bay window

KITCHEN DINER - 5.6m (18'4") reducing to 2.6m (8'6") x 4.45m (14'7") reducing to 1.93m (6'4")

**TO VIEW**: Tel: 01642 955180 129 High Street, Eston, TS6 9JD

## LANDING

BEDROOM ONE - 4m x 3.43m (13'1" x 11'3")

BEDROOM TWO - 3.4m x 3.43m (11'2" x 11'3")

BEDROOM THREE - 2.6m x 2.2m (8'6" x 7'3")

BATHROOM - 1.88m x 2.18m (6'2" x 7'2")