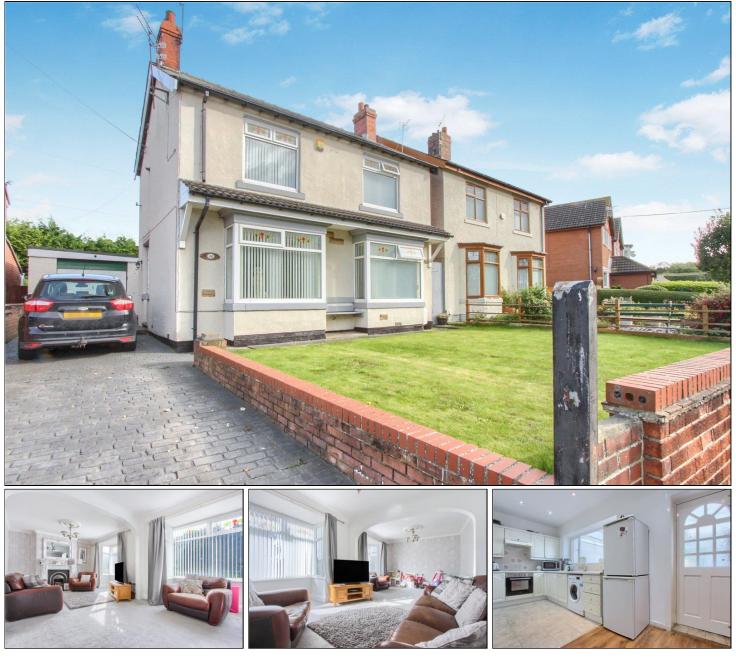

# CHURCH LANE, ESTON, TS6 9QR

- Offered For Sale with The Benefit of NO ONWARD CHAIN
- Situated on A Substantial Plot, A Spacious & Characterful Three Bedroom Double Bay Fronted Detached House
- Nicely Positioned on This Ever Popular Established Road, Close to Local Amenities, Schools & Transport Links
- Spacious Double Bay Fronted Lounge with Feature Fireplace
- Kitchen Diner with A Range Fitted Units & Built-In Oven & Hob

- Garden Room with French Doors Leading Out to The Large Rear Garden
- Huge Potential for Expansion to Create Modern Open Plan Living STPP
- Three Generous First Floor Bedrooms & Family Bathroom with Modern White Suite
- Driveway Leading to Large Single Detached Garage, Front Lawned Garden & Substantial Southeast Facing Rear Garden
- Early Viewing is Highly Recommended to Appreciate the Full Potential of This Family Home

# CHURCH LANE, TS6 9QR

Offered for sale with the benefit of no onward chain and situated on a substantial plot, this spacious and characterful three bedroom double bay fronted detached house is nicely positioned on this ever popular, established road, close to local amenities, schools, and transport links. Early viewing is highly recommended to appreciate the full potential of this family home.