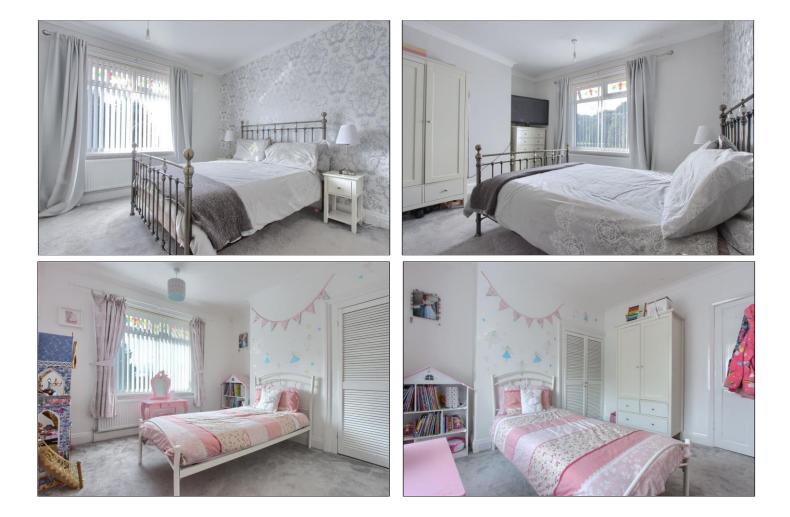

## LANDING

BEDROOM ONE - 4m x 3.43m (13'1" x 11'3")

BEDROOM TWO - 3.4m x 3.43m (11'2" x 11'3")

BEDROOM THREE - 2.6m x 2.2m (8'6" x 7'3")

BATHROOM - 1.88m x 2.18m (6'2" x 7'2")