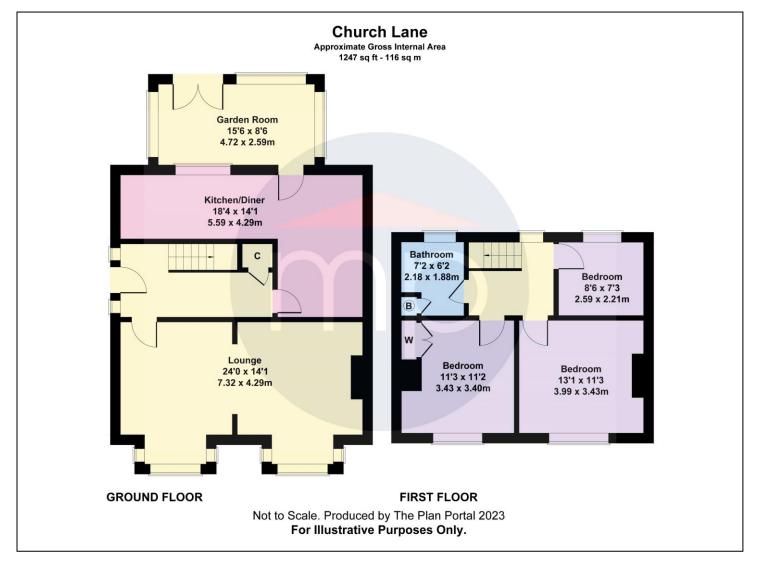

### **GROUND FLOOR**

### HALLWAY

LOUNGE - 7.21m (23'8") x 4.3m (14'1") into bay window

KITCHEN DINER - 5.6m (18'4") reducing to 2.6m (8'6") x 4.45m (14'7") reducing to 1.93m (6'4")

**TO VIEW**: Tel: 01642 955180 129 High Street, Eston, TS6 9JD

www.michaelpoole.co.uk

GARDEN ROOM - 4.72m x 2.6m (15'6" x 8'6")

### FIRST FLOOR

## LANDING

BEDROOM ONE - 4m x 3.43m (13'1" x 11'3")

BEDROOM TWO - 3.4m x 3.43m (11'2" x 11'3")

BEDROOM THREE - 2.6m x 2.2m (8'6" x 7'3")

BATHROOM - 1.88m x 2.18m (6'2" x 7'2")